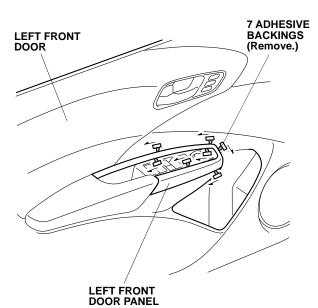

4. While applying light pressure against the left front door panel, carefully remove the adhesive backings.

- 5. Using your hand, firmly press the left front door panel against the left front door.
- 6. Attach masking tape to the ends of the adhesive backings, and attach them to the front surface of the dashboard left panel. Remove the remaining adhesive backings.