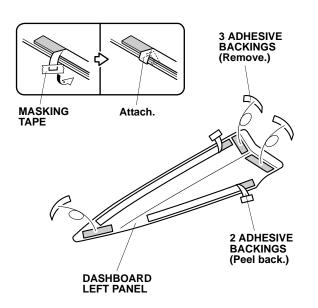

- 10. Attach masking tape to the ends of the adhesive backings, and attach them to the front surface of the dashboard right panel. Remove the remaining adhesive backings.
  - Attach. Attach. Attach. Attach. BACKINGS (Remove.) CADHESIVE BACKINGS (Remove.) CASHESIVE CASHESIVE
- 11. Align the dashboard right panel and attach it as shown.