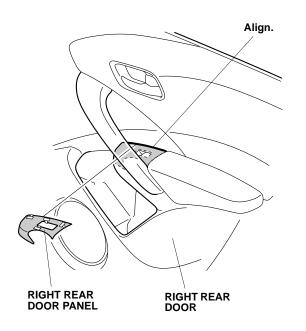

30. Align the right rear door panel and attach it as shown.

31. While applying light pressure against the right rear door panel, carefully remove the adhesive backings.

- 32. Using your hand, firmly press the right rear door panel against the right rear door.
- 33. Repeat steps 29 through 32 on the other side to install the left rear door panel to the left rear door.