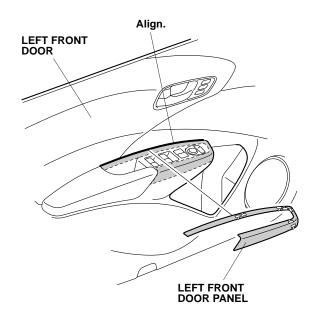

2. Attach masking tape to the ends of the adhesive backings, and attach them to the front surface of the left front door panel. Remove the remaining adhesive backings.

3. Align the left front door panel and attach it as shown.