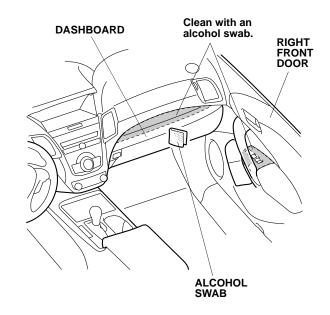

19. Using an alcohol swab, thoroughly clean the areas where the right front door panel and passenger's dashboard panel will attach.

20. Attach masking tape to the ends of the adhesive backings, and attach them to the front surface of the right front door panel. Remove the remaining adhesive backings.