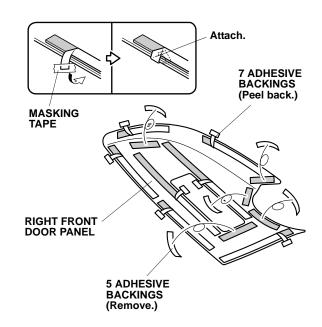

19. Using an alcohol swab, thoroughly clean the areas where the right front door panel and passenger's dashboard panel will attach.

20. Attach masking tape to the ends of the adhesive backings, and attach them to the front surface of the right front door panel. Remove the remaining adhesive backings.