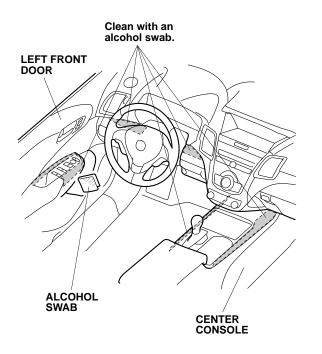

## NOTE:

- Do not damage the vehicle during installation.
- This kit should be installed only if the ambient air temperature is 15°C (60°F) or above.
- Align each part carefully. Attempting to detach the double-faced tape may damage the part or ruin the double-faced tape.
- 1. Using an alcohol swab, thoroughly clean the areas where the left front door panel, dashboard left panel, dashboard right panel, console left panel, and console right panel will attach.