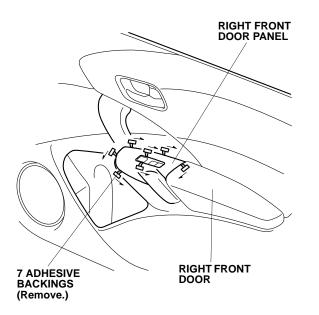

21. Align the right front door panel and attach it as shown.

22. While applying light pressure against the right front door panel, carefully remove the adhesive backings as shown.

23. Using your hand, firmly press the right front door panel against the right front door.