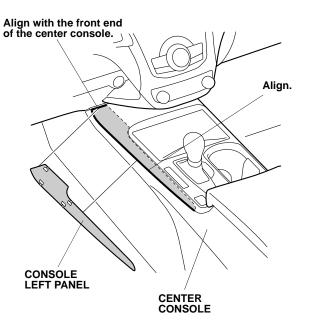

15. Align the console left panel and attach it as shown.

16. While applying light pressure against the console left panel, carefully remove the adhesive backings.

- 17. Using your hand, firmly press the console left panel against the center console.
- 18. Repeat steps 14 through 17 on the other side to install the console right panel to the center console.