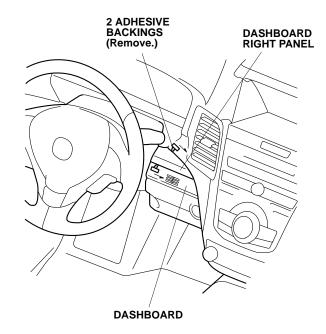

- 10. Attach masking tape to the ends of the adhesive backings, and attach them to the front surface of the dashboard right panel. Remove the remaining adhesive backings.
  - Attach. Attach. Attach. Attach. BACKINGS (Remove.) CADHESIVE BACKINGS (Remove.) CASHESIVE CASHESIVE
- 11. Align the dashboard right panel and attach it as shown.

12. While applying light pressure against the dashboard right panel, carefully remove the adhesive backings.

- 13. Using your hand, firmly press the dashboard right panel against the dashboard.
- 14. Attach masking tape to the ends of the adhesive backings, and attach them to the front surface of the console left panel. Remove the remaining adhesive backings.