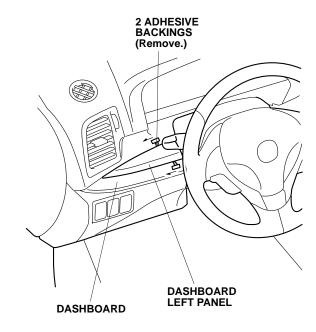

- 10. Attach masking tape to the ends of the adhesive backings, and attach them to the front surface of the dashboard right panel. Remove the remaining adhesive backings.
  - Attach. Attach. Attach. Attach. BACKINGS (Remove.) CADHESIVE BACKINGS (Remove.) CASHESIVE CASHESIVE
- 11. Align the dashboard right panel and attach it as shown.

12. While applying light pressure against the dashboard right panel, carefully remove the adhesive backings.

- 13. Using your hand, firmly press the dashboard right panel against the dashboard.
- 14. Attach masking tape to the ends of the adhesive backings, and attach them to the front surface of the console left panel. Remove the remaining adhesive backings.