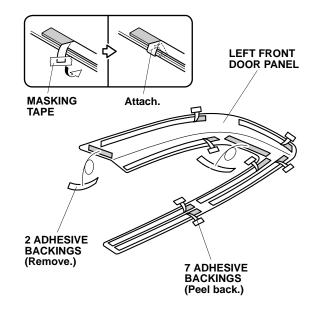

2. Attach masking tape to the ends of the adhesive backings, and attach them to the front surface of the left front door panel. Remove the remaining adhesive backings.

3. Align the left front door panel and attach it as shown.