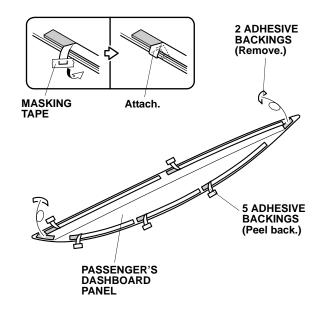

24. Attach masking tape to the ends of the adhesive backings, and attach them to the front surface of the passenger's dashboard panel. Remove the remaining adhesive backings.

25. Align the passenger's dashboard panel and attach it as shown.

26. While applying light pressure against the passenger's dashboard panel, carefully remove the adhesive backings.

27. Using your hand, firmly press the passenger's dashboard panel against the dashboard.