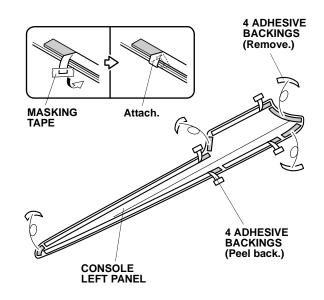

12. While applying light pressure against the dashboard right panel, carefully remove the adhesive backings.

- 13. Using your hand, firmly press the dashboard right panel against the dashboard.
- 14. Attach masking tape to the ends of the adhesive backings, and attach them to the front surface of the console left panel. Remove the remaining adhesive backings.

15. Align the console left panel and attach it as shown.

16. While applying light pressure against the console left panel, carefully remove the adhesive backings.

- 17. Using your hand, firmly press the console left panel against the center console.
- 18. Repeat steps 14 through 17 on the other side to install the console right panel to the center console.