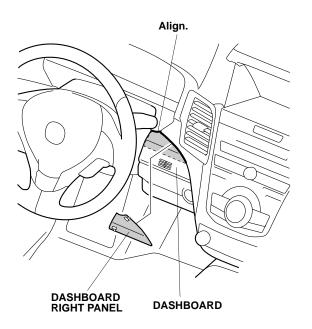

12. While applying light pressure against the dashboard right panel, carefully remove the adhesive backings.

- 13. Using your hand, firmly press the dashboard right panel against the dashboard.
- 14. Attach masking tape to the ends of the adhesive backings, and attach them to the front surface of the console left panel. Remove the remaining adhesive backings.