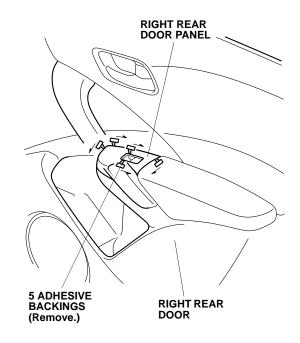

30. Align the right rear door panel and attach it as shown.

31. While applying light pressure against the right rear door panel, carefully remove the adhesive backings.

- 32. Using your hand, firmly press the right rear door panel against the right rear door.
- 33. Repeat steps 29 through 32 on the other side to install the left rear door panel to the left rear door.