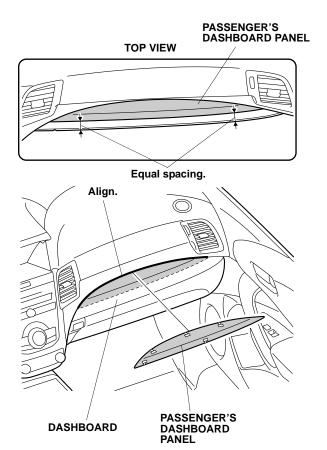

24. Attach masking tape to the ends of the adhesive backings, and attach them to the front surface of the passenger's dashboard panel. Remove the remaining adhesive backings.

25. Align the passenger's dashboard panel and attach it as shown.

26. While applying light pressure against the passenger's dashboard panel, carefully remove the adhesive backings.

27. Using your hand, firmly press the passenger's dashboard panel against the dashboard.