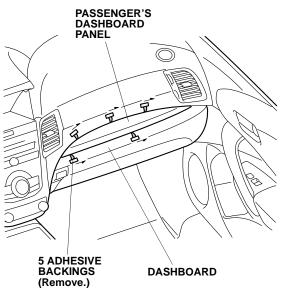

26. While applying light pressure against the passenger's dashboard panel, carefully remove the adhesive backings.

27. Using your hand, firmly press the passenger's dashboard panel against the dashboard.