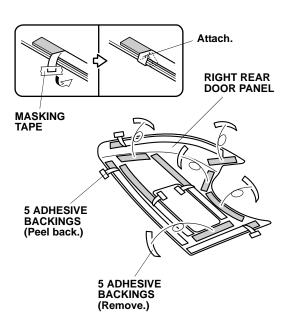

28. Using an alcohol swab, thoroughly clean the areas where the right rear door panel and the left rear door panel will attach.

**RIGHT REAR DOOR:** 

29. Attach masking tape to the ends of the adhesive backings, and attach them to the front surface of the right rear door panel. Remove the remaining adhesive backings.

30. Align the right rear door panel and attach it as shown.

31. While applying light pressure against the right rear door panel, carefully remove the adhesive backings.

- 32. Using your hand, firmly press the right rear door panel against the right rear door.
- 33. Repeat steps 29 through 32 on the other side to install the left rear door panel to the left rear door.