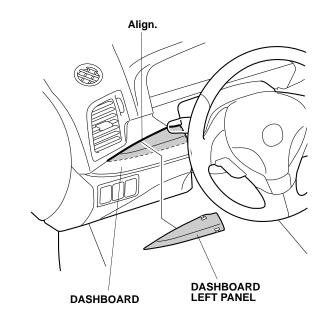

7. Align the dashboard left panel and attach it as shown.

8. While applying light pressure against the dashboard left panel, carefully remove the adhesive backings.

9. Using your hand, firmly press the dashboard left panel against the dashboard.