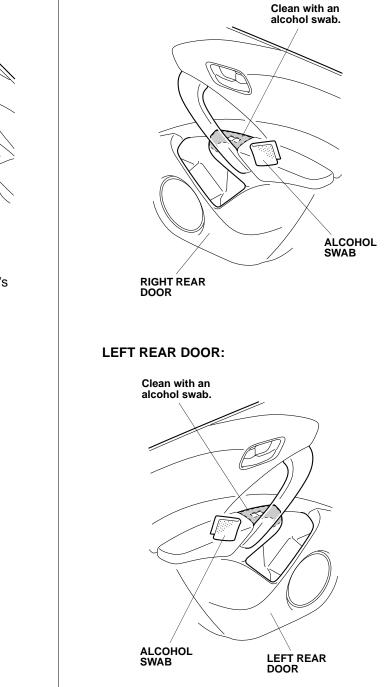

28. Using an alcohol swab, thoroughly clean the areas where the right rear door panel and the left rear door panel will attach.

**RIGHT REAR DOOR:** 

29. Attach masking tape to the ends of the adhesive backings, and attach them to the front surface of the right rear door panel. Remove the remaining adhesive backings.