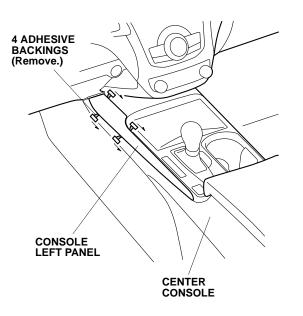

15. Align the console left panel and attach it as shown.

16. While applying light pressure against the console left panel, carefully remove the adhesive backings.

- 17. Using your hand, firmly press the console left panel against the center console.
- 18. Repeat steps 14 through 17 on the other side to install the console right panel to the center console.