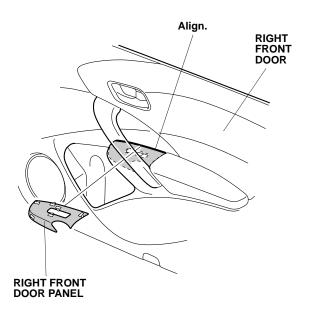

21. Align the right front door panel and attach it as shown.

22. While applying light pressure against the right front door panel, carefully remove the adhesive backings as shown.

23. Using your hand, firmly press the right front door panel against the right front door.